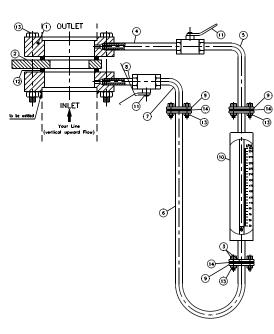

#### **VERTICAL LINE**

Pic. 2 MODEL NO.: BYP - 3V

### Line Sizes Covered are from 2" to 24"

Generally recommended for Large flows, in 2" & above size pipe lines, where direct on-line Rotameter is not possible or becoming very costly due to non availability of required dia. tube or large dia. tube respectively. Assembly consists of a) A pair of 38mm thick orifice flanges with ½" BSP Female pressure tapings b) A precisely bored & finished orifice plate c) Necessary by-pass piping d) 2 Nos. Isolating valves e) A Rotameter in By-pass line with range orifice plate. All items assembled together as shown in Pic 1 & 2 above MOC as required by fluid / client. By pass piping design (position) differs for vertical installation & horizontal installation