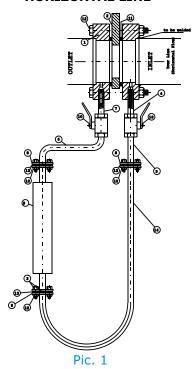

#### **HORIZONTAL LINE**

MODEL NO.: BYP - 3H

### Line Sizes Covered are from 2" to 24"

Generally recommended for Large flows, in 2" & above size pipe lines, where direct on-line Rotameter is not possible or becoming very costly due to non availability of required dia. tube or large dia. tube respectively. Assembly consists of a) A pair of 38mm thick orifice flanges with ½" BSP Female pressure tapings b) A precisely bored & finished orifice plate c) Necessary by-pass piping d) 2 Nos. Isolating valves e) A Rotameter in By-pass line with range orifice plate. All items assembled together as shown in Pic 1 & 2 above MOC as required by fluid / client. By pass piping design (position) differs for vertical installation & horizontal installation